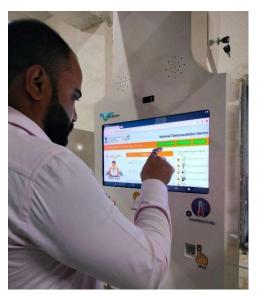

Healthcare KIOSK's assesses and performs various health checks. It can perform more than 75 types of health checks, including invasive (Glucose, Hemoglobin, Cholesterol, HbA1c etc., Strip based rapid test) and non-invasive (Height, weight, body temperature, Blood pressure, pulse oximeter, ECG) health tests in few seconds in some cases up to 15 minutes. On a real-time basis, machine performs Health checks & extracts data from the calibrated devices and components. With its proactive Monitoring capability, this system is capable to guide/recommending an individual with an appropriate Health routine, Food habits & reminders on consultation to Medical experts using voice command and various social media platforms and as and only if consented by an individual/patient.

#### 1. INSTANT HEALTH CHECKUP:

Healthcare KIOSK's assesses and performs various health checks. It can perform more than 75 types of health checks, including invasive (Glucose, Hemoglobin, Cholesterol, HbA1c etc., Strip based rapid test) and non-invasive (Height, weight, body temperature, Blood pressure, pulse oximeter, ECG) health tests in few seconds in some cases up to 15 minutes. On a real-time basis, machine performs Health checks & extracts data from the calibrated devices and components. With its proactive Monitoring capability, this system is capable to guide/recommending an individual with an appropriate Health routine, Food habits & reminders on consultation to Medical experts using voice command and various social media platforms and as and only if consented by an individual/patient