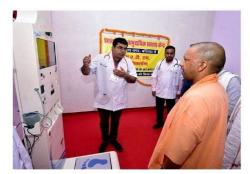

#### **SOME TESTOMONIALS:**

Soon, 4600 health centers in Uttar Pradesh to be equipped with 'Health ATMs': CM YOGI ADITYANATH

Stating that the Uttar Pradesh government is committed to providing a solid health infrastructure in the state, Chief Minister Yogi Adityanath on Wednesday said that the 'Health ATMs' will bring about a 'revolutionary

"Health is a matter of public interest, and the government is committed to giving every citizen access to rapid, convenient, and cutting-edge medical and testing. In the next three months, the government will install high-tech health ATMs at all 4600 PHC and CHCs in the state with the goal of enhancing public health," Yogi remarked.

Under this project we have installed more than 50 machines in CHC and PHC center in the Uttar Pradesh

MOBILE HEALTH ATM INAUGURATION BY CM YOGI ADITYANATH JI

Health ATM inauguration in Balliya

Inuaguration of Health ATM by state minister of sugar mil Mr. Sanjay Singh Gangwar