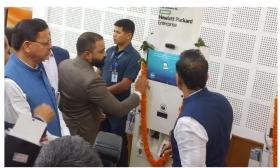

INUAGURATION BY SHRI. NARAYAN RANE
UNION MINISTER OF MSME GOVERNMENT OF
INDIA (TAJ MAHAL HOTEL DELHI)

INUAGURATION BY MINISTER OF MEDICAL AND HEALTH FINANCE OF TELANGANA

Uttarakhand government signs agreement with Hewlett Packard for health ATMs on Chardhan route (Image: CMO Uttarakhand)

## Uttarakhand govt signs agreement with Hewlett Packard for health ATMs on Chardham route

ANI | Updated: Mar 25, 2023 17:50 IST

Dehradun (Uttarakhand) [India], March 25 (ANI): An agreement between the Uttarakhand government and Hewlett Packard Enterprise was signed to deploy 50 health ATMs during Chardham Yatra, through which the devotees will get medical services on the yatra route.

Chief Minister Pushkar Singh Dhami said that the health facilities are being continuously improved so that the pilgrims do not face any health-related