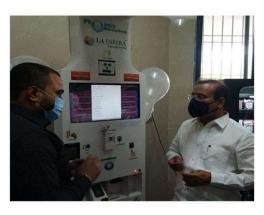

Under this project we have installed more than 50 machines in CHC and PHC center in the Uttar Pradesh

MOBILE HEALTH ATM INAUGURATION BY CM YOGI ADITYANATH JI

Health ATM inauguration in Balliya

Inuaguration of Health ATM by state minister of sugar mil Mr. Sanjay Singh Gangwar

## MOBILE HEALTH ATM Inauguration by Mr. Rajesh Tope ji ( Health Minister of Maharashtra) in Jalna

In the Maharashtra, We are providing mobile health ATM in the rural area PHC centers through CSR Fund. This project is running from last one year and all the patient data and health record store on the server. This system is helping to the patients to get body checkup report in few minutes. It has doctor consultation and telemedicine facility .