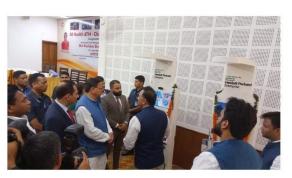

INUAGURATION BY SHRI. NARAYAN RANE
UNION MINISTER OF MSME GOVERNMENT OF
INDIA (TAJ MAHAL HOTEL DELHI)

INUAGURATION BY MINISTER OF MEDICAL AND HEALTH FINANCE OF TELANGANA

Uttarakhand government signs agreement with Hewlett Packard for health ATMs on Chardhan route (Image: CMO Uttarakhand)

## Uttarakhand govt signs agreement with Hewlett Packard for health ATMs on Chardham route

ANI | Updated: Mar 25, 2023 17:50 IST

Dehradun (Uttarakhand) [India], March 25 (ANI): An agreement between the Uttarakhand government and Hewlett Packard Enterprise was signed to deploy 50 health ATMs during Chardham Yatra, through which the devotees will get medical services on the yatra route.

Chief Minister Pushkar Singh Dhami said that the health facilities are being continuously improved so that the pilgrims do not face any health-related