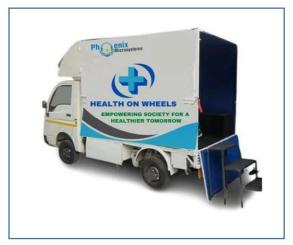

## **HELTH ON WHEELS**

To make preventive diagnosis a simple and hassle-free process, we are introducing Health on wheels which transform healthcare delivery by offering instant health check-ups in remote area. Operated by the android application, it supports a wide range of vital assessments and stores patient data on the cloud in order to make it accessible remotely. The device is easily portable, allowing you to deliver quality care anytime, anywhere.

Health On Wheels It is a mobile van hospital service that made healthcare available to the region that has less or no access to such kind of healthcare facilities. It can perform more than 75 types of health checks, including invasive (Glucose, Hemoglobin, Cholesterol, HbA1c etc., Strip based rapid test) and non-invasive (Height, weight, body temperature, Blood pressure, pulse oximeter, ECG) health tests in few seconds in some cases up to 15 minutes. One of its biggest benefits is health care access in rural and remote areas, thus improving quality of care.