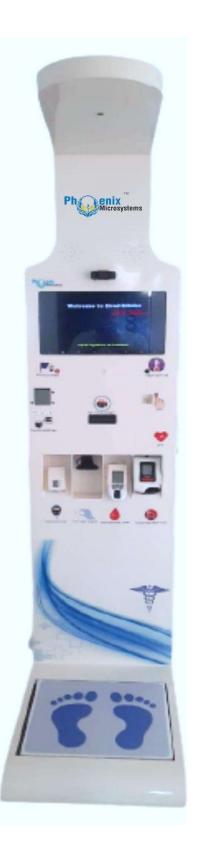

# **PRODUCT NAME**

# **DIGITAL HEALTHCAREKIOS**

Healthcare KIOSK's assesses and performs various health checks. It can perform more than 75 types of health checks, including invasive (Glucose, Hemoglobin, Cholesterol, HbA1c etc., Strip based rapid test) and non-invasive (Height, weight, body temperature, Blood pressure, pulse oximeter, ECG) health tests in few seconds in some cases up to 15 minutes. On a real-time basis, machine performs Health checks & extracts data from the calibrated devices and components. With its proactive Monitoring capability, this system is capable to guide/recommending an individual with an appropriate Health routine, Food habits & reminders on consultation to Medical experts using voice command and various social media platforms and as and only if consented by an individual/patient.

One of its biggest benefits is health care access in rural and remote areas, thus improving quality of care. Healthcare kiosk enable patients to self-manage the intake process without any assistance. This reduces administrative paperwork and saves significant hours of staff time. Hence, the staff can utilize their time for more pressing tasks. It is providing a means to control costs. This KIOSK is suitable in PHC, Sub centers, RPHC'S, CHC Centers, UPHC's, City Clinics, public places or etc.