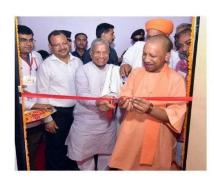

#### **SOME TESTOMONIALS:**

Soon, 4600 health centers in Uttar Pradesh to be equipped with 'Health ATMs': CM YOGI ADITYANATH

Stating that the Uttar Pradesh government is committed to providing a solid health infrastructure in the state, Chief Minister Yogi Adityanath on Wednesday said that the 'Health ATMs' will bring about a 'revolutionary

"Health is a matter of public interest, and the government is committed to giving every citizen access to rapid, convenient, and cutting-edge medical and testing. In the next three months, the government will install high-tech health ATMs at all 4600 PHC and CHCs in the state with the goal of enhancing public health," Yogi remarked.

Under this project we have installed more than 50 machines in CHC and PHC center in the Uttar Pradesh

MOBILE HEALTH ATM INAUGURATION BY CM YOGI ADITYANATH JI

Health ATM inauguration in Balliya

Inuaguration of Health ATM by state minister of sugar mil Mr. Sanjay Singh Gangwar