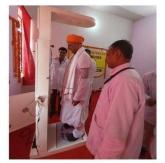

Under this project we have installed more than 50 machines in CHC and PHC center in the Uttar Pradesh

MOBILE HEALTH ATM INAUGURATION BY CM YOGI ADITYANATH JI

Health ATM inauguration in Balliya

Inuaguration of Health ATM by state minister of sugar mil Mr. Sanjay Singh Gangwar

## MOBILE HEALTH ATM Inauguration by Mr. Rajesh Tope ji ( Health Minister of Maharashtra) in Jalna

In the Maharashtra, We are providing mobile health ATM in the rural area PHC centers through CSR Fund. This project is running from last one year and all the patient data and health record store on the server. This system is helping to the patients to get body checkup report in few minutes. It has doctor consultation and telemedicine facility .