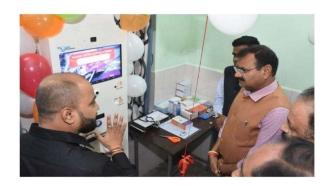

## Uttarakhand govt signs agreement with Hewlett Packard for health ATMs on Chardham route

ANI | Updated: Mar 25, 2023 17:50 IST

Dehradun (Uttarakhand) [India], March 25 (ANI): An agreement between the Uttarakhand government and Hewlett Packard Enterprise was signed to deploy 50 health ATMs during Chardham Yatra, through which the devotees will get medical services on the yatra route.

Chief Minister Pushkar Singh Dhami said that the health facilities are being continuously improved so that the pilgrims do not face any health-related