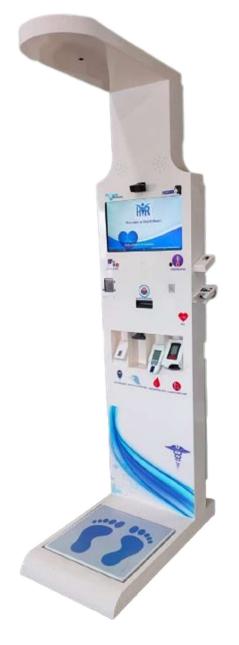

# **PRODUCT NAME**

# **DIGITAL HEALTHCAREKIOS**

## LIST OF REACTIONS INCLUDED IN HEALTH KIOSK

## FEATURES OF HEALTH KIOSK

More than 75 types Invasive and Non invasive health parameter checkup

Patient registration through mobile number/ Thumb Scanner/ Health Card/ Adhar Card

Instant Test report Through whatsapp/ A4 size print / Thermal Print out

Operational Display: 18.5"can be operate easily

operated by android application.

Integrated Devices for different Invasive and Non Invasive tests connected via wired or through Blue tooth (Devices-Glucometer, HB, Lipid, HbA1c)

30 Min to 4 Hours Power packup

Medical checkup can be run by without Internet( For uploading test report on tele medicine portal Internet is required)