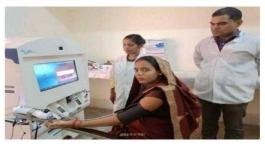

## MOBILE HEALTH ATM Inauguration by Mr. Rajesh Tope ji ( Health Minister of Maharashtra) in Jalna

In the Maharashtra, We are providing mobile health ATM in the rural area PHC centers through CSR Fund. This project is running from last one year and all the patient data and health record store on the server. This system is helping to the patients to get body checkup report in few minutes. It has doctor consultation and telemedicine facility .