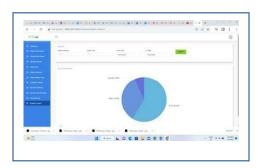

This data is the graphical representation of the medical checkups which is done on the KIOSK. It can be evaluated or differentiate by different types of health checkup of the patients.

Every machine will provide User Id and password for data Analytics. Patient data such registrations, Health record will be Stored on to the server. This helps maintain the patient data and health reports. Every Kiosk having their user Id password

## **Points of analytics**

- 1. Region wise report
- 2. Gender wise Report
- 3. Patient list
- 4. Age wise report
- 5. Patient summary
- 6. Patient report cycle
- 7. Comparison report
- 8. Machine Summary
- 9. Machine User summary
- 10. Test summary
- 11. Analytics report