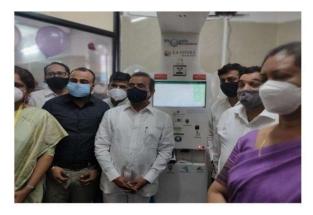

Under this project we have installed more than 50 machines in CHC and PHC center in the Uttar Pradesh

MOBILE HEALTH ATM INAUGURATION BY CM YOGI ADITYANATH JI

Health ATM inauguration in Balliya

Inuaguration of Health ATM by state minister of sugar mil Mr. Sanjay Singh Gangwar

## MOBILE HEALTH ATM Inauguration by Mr. Rajesh Tope ji ( Health Minister of Maharashtra) in Jalna

In the Maharashtra, We are providing mobile health ATM in the rural area PHC centers through CSR Fund. This project is running from last one year and all the patient data and health record store on the server. This system is helping to the patients to get body checkup report in few minutes. It has doctor consultation and telemedicine facility .