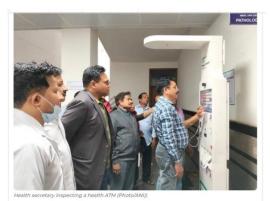

Chardham Yatra: Uttarakhand Health secretary inspects Health ATMs, reviews medical preparedness

ANI | Updated: Apr 13, 2023 22:44 IST

Srinagar (Uttarakhand) [India], April 13 (ANI): In view of the upcoming Chardham Yatra, Uttarakhand Health Secretary Dr R Rajesh Kumar inspected Health ATMs installed at sub-district hospital Srinagar and base hospital Srikot.

During his inspection, Kumar also gave necessary guidelines to the hospital administration for the smooth functioning of the Health ATMs and asked officials to keep a technical person posted at these ATMs for the convenience of the pilgrims.

Through the CSR activities we have successfully installed more than 50 Health ATM by Hawlett packard organization on route of char Dham yatra Uttarakhand to provide health checkups of the visitors.

Uttarakhand Health Secretary Dr R Raiesh Kumar during the inspection (Photo/ANI