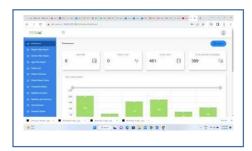

This data is the graphical representation of the medical checkups which is done on the KIOSK. It can be evaluated or differentiate by different types of health checkup of the patients.

Every machine will provide User Id and password for data Analytics. Patient data such registrations, Health record will be Stored on to the server. This helps maintain the patient data and health reports. Every Kiosk having their user Id password

## **Points of analytics**

- 1. Region wise report
- 2. Gender wise Report
- 3. Patient list
- 4. Age wise report
- 5. Patient summary
- 6. Patient report cycle
- 7. Comparison report
- 8. Machine Summary
- 9. Machine User summary
- 10. Test summary
- 11. Analytics report