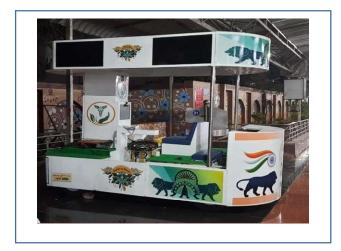

## **HELTH ON WHEELS**

To make preventive diagnosis a simple and hassle-free process, we are introducing Health on wheels which transform healthcare delivery by offering instant health check-ups in remote area. Operated by the android application, it supports a wide range of vital assessments and stores patient data on the cloud in order to make it accessible remotely. The device is easily portable, allowing you to deliver quality care anytime, anywhere.

Health On Wheels It is a mobile van hospital service that made healthcare available to the region that has less or no access to such kind of healthcare facilities. It can perform more than 75 types of health checks, including invasive (Glucose, Hemoglobin, Cholesterol, HbA1c etc., Strip based rapid test) and non-invasive (Height, weight, body temperature, Blood pressure, pulse oximeter, ECG) health tests in few seconds in some cases up to 15 minutes. One of its biggest benefits is health care access in rural and remote areas, thus improving quality of care.