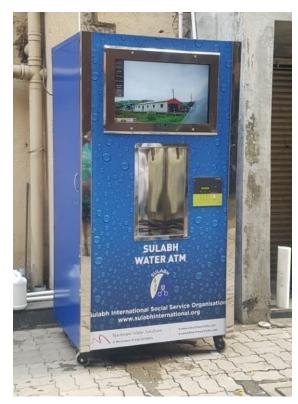

**CSR activity from SULABH international** 

**WATER ATM Project from Government of Maharashtra** 

**Assembly Section** 

**Stores** 

WATER TREATMENT PLANT AS PER BIS NORMS 14543 STANDARDS